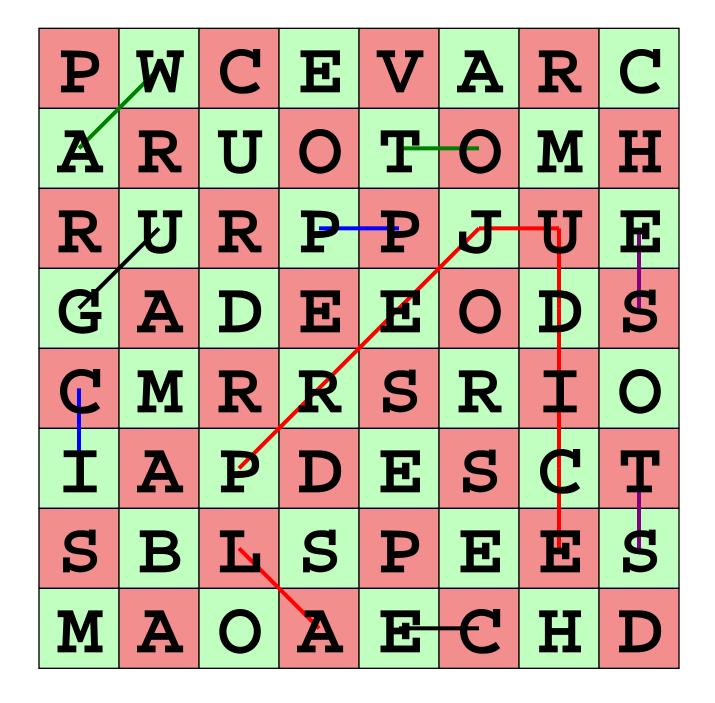

| Date       |            |  |
|------------|------------|--|
| Key #2: IE | ) #4324110 |  |

## **Curvy Words**

Oh, no! The letters from 10 words have been curved and hidden in the puzzle. A curved word may start anywhere in the puzzle. It can then move in any direction. Once a word has used a square in the puzzle, that word may not re-use the same square. But another word is allowed to re-use squares from other words.

One word has already been found for you! Find each of the following words.

| DRUG           | LAUNCHING | FREEDOM | POVERTY |  |
|----------------|-----------|---------|---------|--|
| RIOTS          | PREJUDICE | VOTE    | RACISM  |  |
| <b>JUSTICE</b> | WAR       |         |         |  |