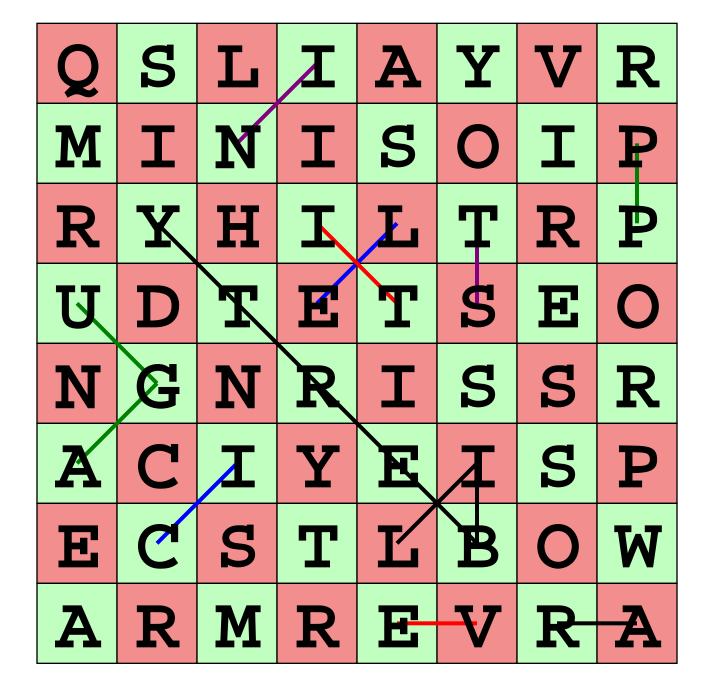

Date \_\_\_\_\_\_ Key #1: ID #4324110

## **Curvy Words**

Oh, no! The letters from 11 words have been curved and hidden in the puzzle. A curved word may start anywhere in the puzzle. It can then move in any direction. Once a word has used a square in the puzzle, that word may not re-use the same square. But another word is allowed to re-use squares from other words.

One word has already been found for you! Find each of the following words.

| RACISM<br>OPPRESSOR<br>WAR | GANDHI<br>VIOLENCE | POVERTY<br>LIBERTY | MINISTER<br>RIOTS | SITINS<br>DRUG |  |
|----------------------------|--------------------|--------------------|-------------------|----------------|--|
|----------------------------|--------------------|--------------------|-------------------|----------------|--|