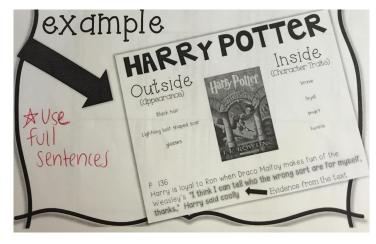

## Analyze a Character Project 分析人物

**Directions**: Pick a character from a book that you have read. Create a poster that includes the following: 从你读过的书中挑选一个人物。创建一个包含以下内容的海报:

- -A Title and Author 书名及作者
- -A picture of the book character (printed or drawing with color) 人物的图画(可以打印或用颜色笔画出来)
- -A list detailing the character's appearance (outside) 人物的外表(写在外面)
- -A list detailing the character's traits (inside) 人物的特征(写在里面)
- -Three events from the book that supports ALL of the character traits that you have listed (QUOTE WITH PAGES) 从故事情节找出3个证据来证明你所选的人物特征(从书里抄证据及书页数)